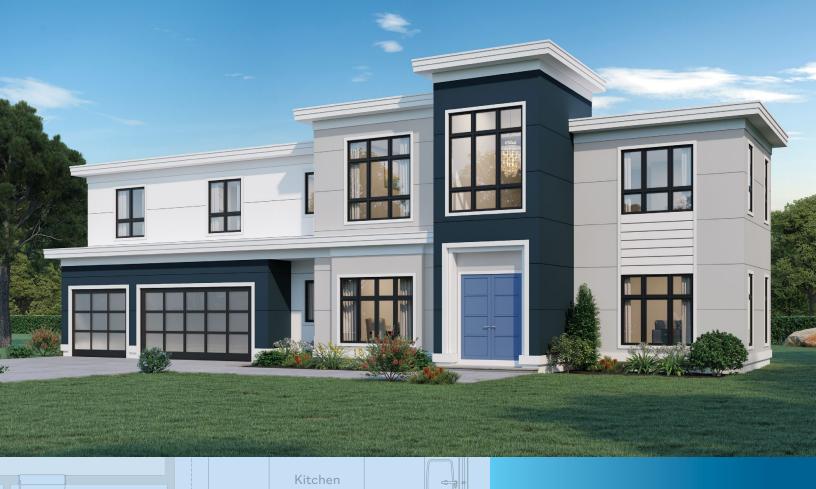

## **HIGHLIGHTS**

- Home sites range from 1.46 to 2.32 acres
- Square footage ranges from 4,000 to 4,400 square feet
- Two finished floors
- 5 bedrooms
- 4.5 bathrooms
- Master suite with private deck
- Contemporary Italian-designed kitchen & bathroom cabinets
- Spacious backyard patio
- Expansive 20' x 20' roof deck
- Attached three-car garage
- Professionally landscaped grounds