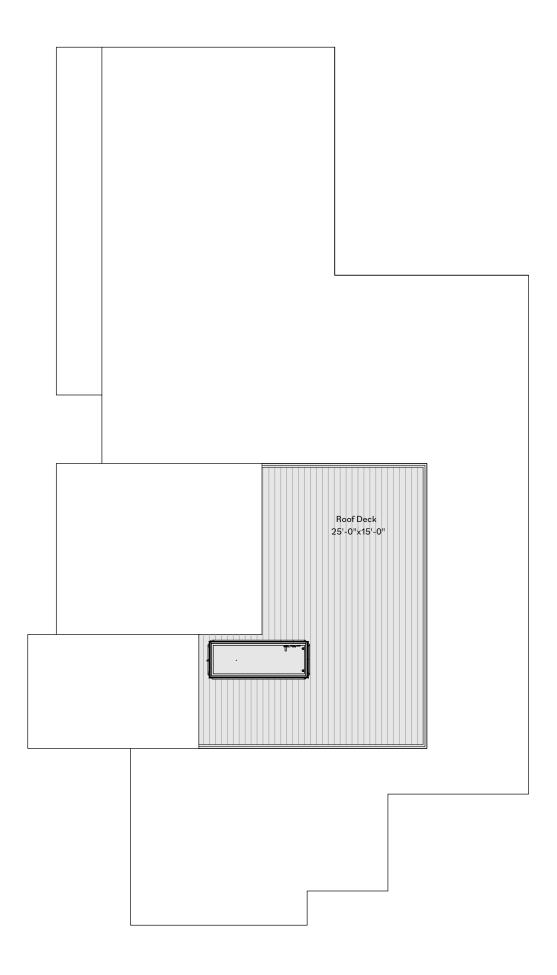

## Back Shore Place FOOR PLAN

Family Room 18'-0"x16'-6"

## **HIGHLIGHTS**

- Home sites range from 1.46 to 2.32 acres
- Square footage ranges from 4,000 to 4,400 square feet
- Two finished floors
- 5 bedrooms
- 4.5 bathrooms
- Master suite with private deck
- Contemporary Italian-designed kitchen & bathroom cabinets
- Spacious backyard patio
- Expansive 20' x 20' roof deck
- Attached three-car garage
- Professionally landscaped grounds