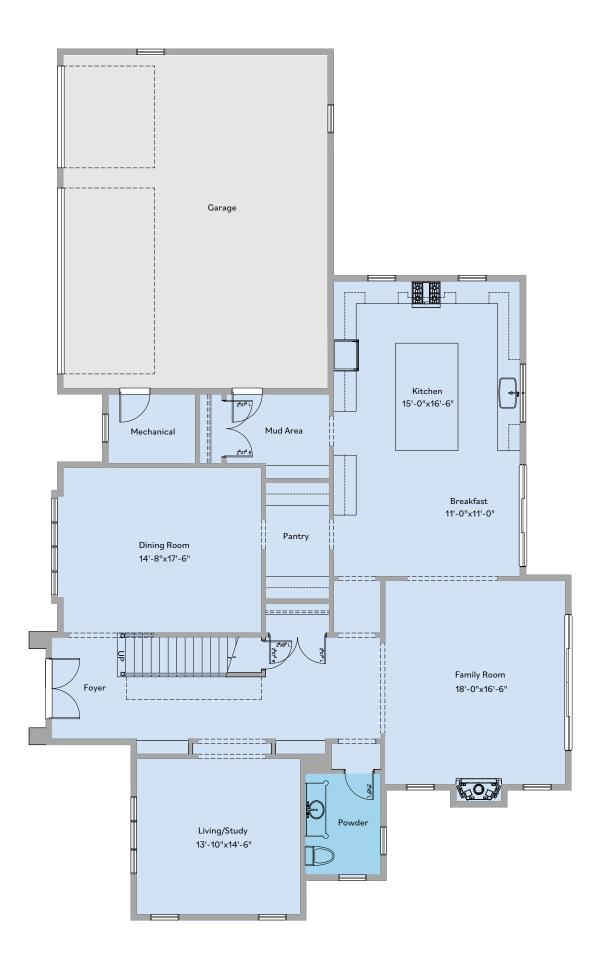

## Back Shore Place FOOR PLAN

Family Room 18'-0"x16'-6"

## **HIGHLIGHTS**

- Home sites range from 1.46 to 2.32 acres
- Square footage ranges from 4,000 to 4,400 square feet
- Two finished floors
- 5 bedrooms
- 4.5 bathrooms
- Master suite with private deck
- Contemporary Italian-designed kitchen & bathroom cabinets
- Spacious backyard patio
- Expansive 20' x 20' roof deck
- Attached three-car garage
- Professionally landscaped grounds