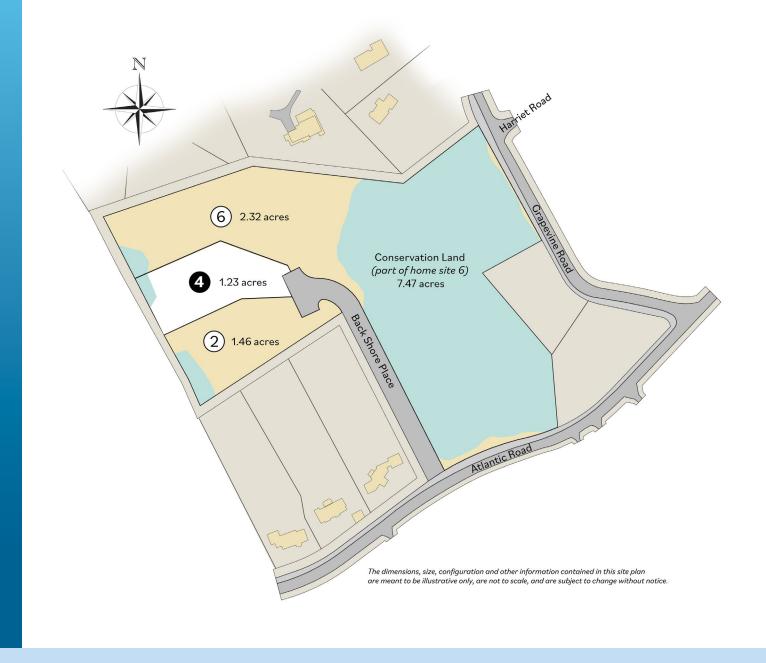

## **HIGHLIGHTS**

- Home sites range from 1.46 to 2.32 acres
- Square footage ranges from 4,000 to 4,400 square feet
- Two finished floors
- 5 bedrooms
- 4.5 bathrooms
- Master suite with private deck
- Contemporary Italian-designed kitchen & bathroom cabinets
- Spacious backyard patio
- Expansive 20' x 20' roof deck
- Attached three-car garage
- Professionally landscaped grounds