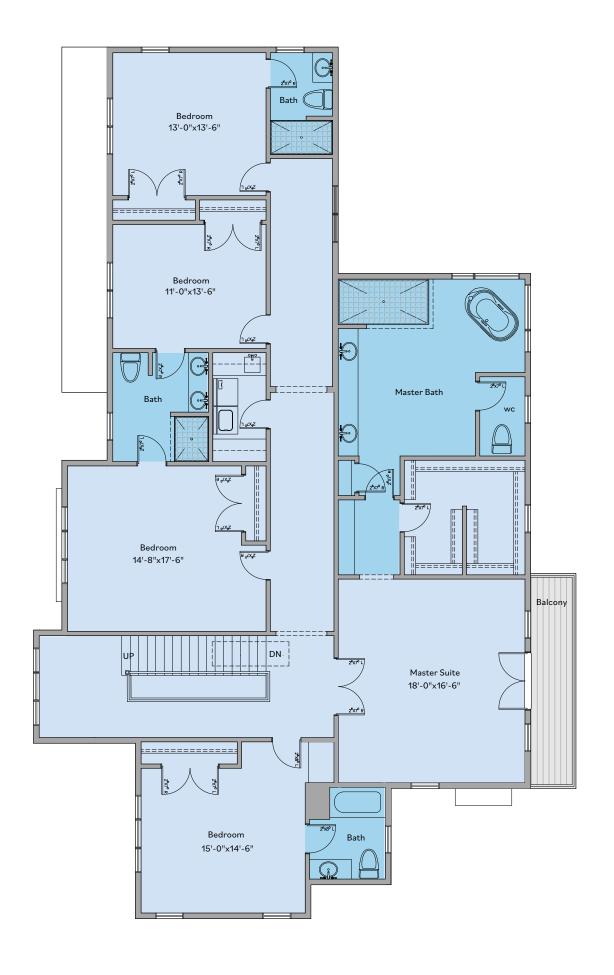

## **HIGHLIGHTS**

- Home sites range from 1.46 to 2.32 acres
- Square footage ranges from 4,000 to 4,400 square feet
- Two finished floors
- 5 bedrooms
- 4.5 bathrooms
- Master suite with private deck
- Contemporary Italian-designed kitchen & bathroom cabinets
- Spacious backyard patio
- Expansive 20' x 20' roof deck
- Attached three-car garage
- Professionally landscaped grounds